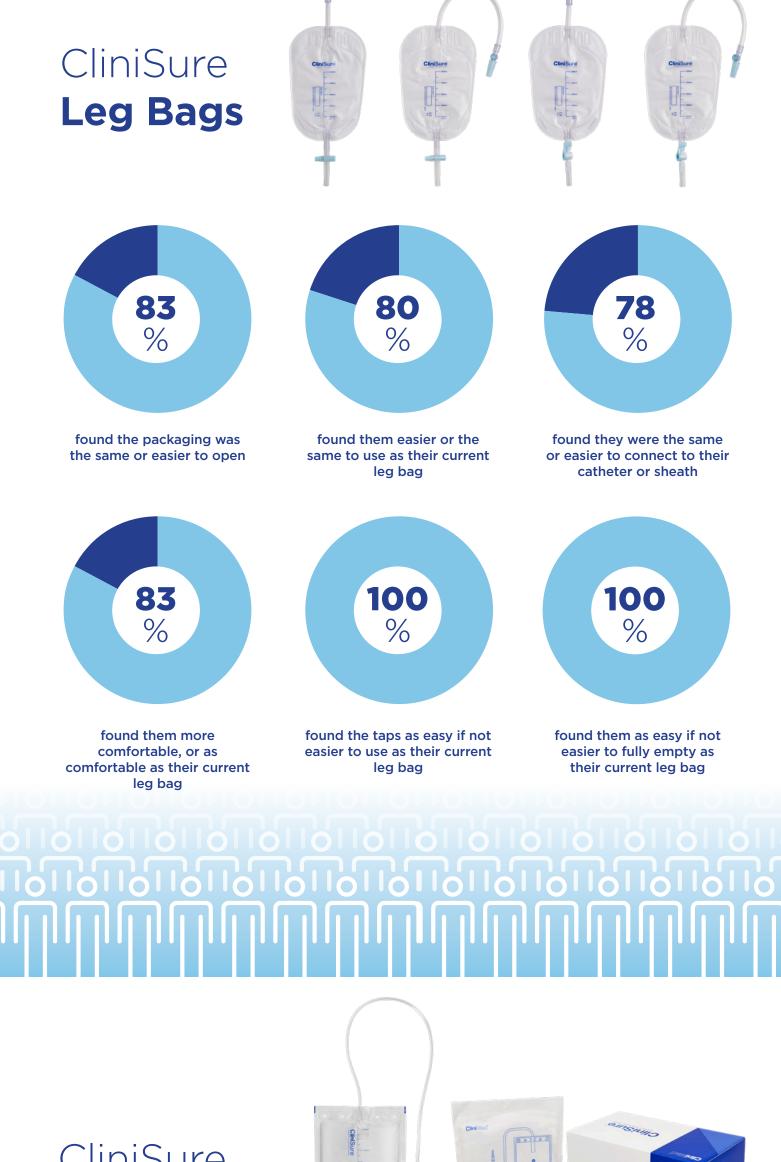

# **Products**

Patients and/or carers provided their feedback on the CliniSure drainage bags against their current comparable drainage bag of choice.

## Feedback

The CliniSure lever tap was easier to use than my current brand. The CliniSure bag was more comfortable.

#### Mr D

The lever tap on theCliniSure bag is "100% amazing".

The packaging was easier to open and leg bag easier to use - "brilliant".

Mrs R

I felt more secure with the tap. The backing is much

Mr C

Packaging easier to open than my current brand.

"

Tap was freer on the CliniSure bag, but still felt secure.

The CliniSure bag was easier to empty.

The CliniSure bag was easier to use in all respects.

Miss N

The new bags are pleasing to the eye, easy to use, comfortable and do not smell. 100% effective.