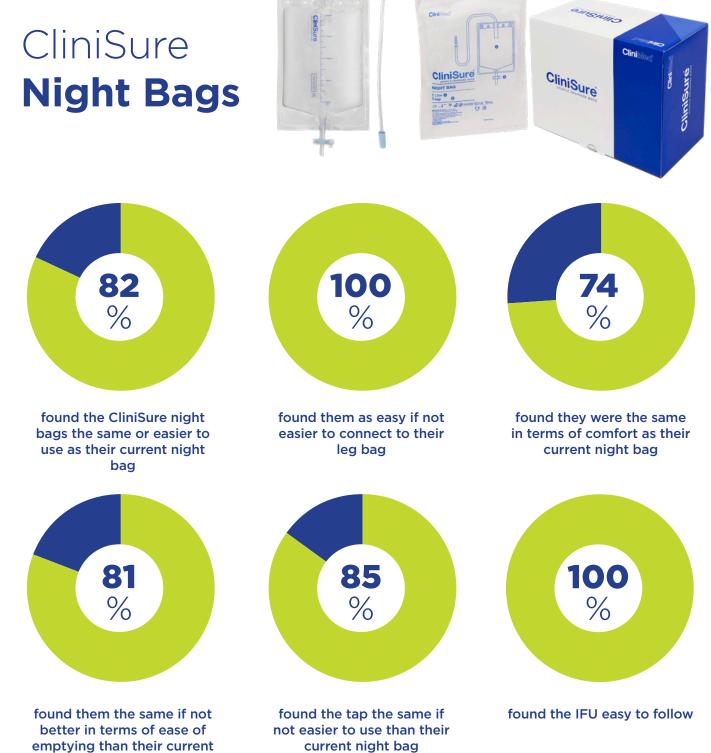

# **Products**

Patients and/or carers provided their feedback on the CliniSure drainage bags against their current comparable drainage bag of choice.

## Feedback

The CliniSure lever tap was easier to use than my current brand. The CliniSure bag was more comfortable.

#### Mr D

The lever tap on theCliniSure bag is "100% amazing".

The packaging was easier to open and leg bag easier to use - "brilliant".

Mrs R

I felt more secure with the tap. The backing is much

Mr C

Packaging easier to open than my current brand.

"

Tap was freer on the CliniSure bag, but still felt secure.

The CliniSure bag was easier to empty.

The CliniSure bag was easier to use in all respects.

Miss N

The new bags are pleasing to the eye, easy to use, comfortable and do not smell. 100% effective.